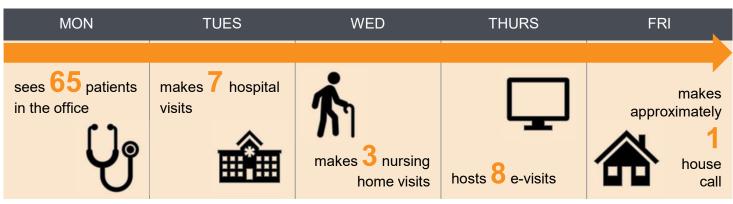

#### In a week, the average family physician:<sup>7</sup>

AAFP Headquarters 11400 Tomahawk Creek Pkwy., Leawood, KS 66211-2680 (800) 274-2237 • (913) 906-6000 • fp@aafp.org **AAFP Washington Office** 

1133 Connecticut Avenue, NW, Ste. 1100, Washington, DC 20036-1011 (202) 232-9033 • Fax: (202) 232-9044 • capitol@aafp.org