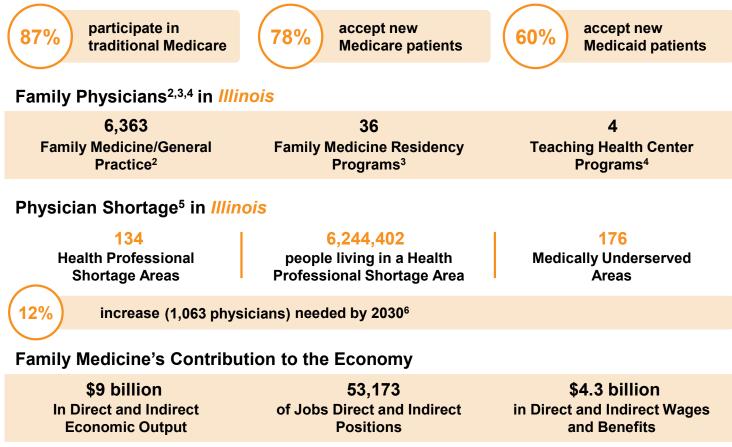

## Illinois

#### Sources:

- 1. AAFP. Family Medicine Facts. Retrieved from <u>https://www.aafp.org/about/dive-into-family-medicine/family-medicine-facts.html</u>
- KFF. Professional Active Primary Care Physicians by Field. August 2022. <u>https://www.kff.org/other/state-indicator/primary-care-physicians-by-field/?currentTimeframe=0&sortModel=%7B%22colId%22:%22Location%22,%22sort%22:%22asc%22%7D
  </u>
- 3. ACGME. Advanced Program Search. Retrieved from https://apps.acgme.org/ads/Public/Programs/Search
- HRSA. (January 2021). Teaching Health Center Graduate Medical Education Awardees. Retrieved from <u>https://bhw.hrsa.gov/funding/apply-grant/teaching-health-center-graduate-medical-education/awardee-map</u>
- 5. HealthLandscape. Underserved Population
- 6. Robert Graham Center. Workforce. <u>https://www.graham-center.org/publications-reports/by-</u> <u>topic/workforce.html</u> Retrieved from <u>https://www.graham-center.org/rgc/publications-reports/browse-by-</u> <u>topic/workforce.html</u>
- 7. AAFP 2021 Practice Profile Survey